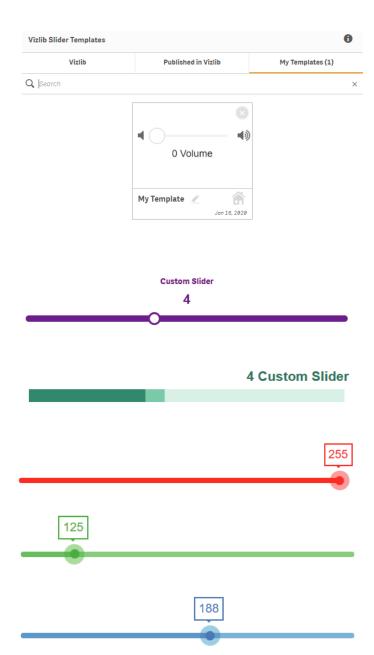

## vizlib Slider

The Vizlib Slider is an all-in-one component that enables users to define and set variable values in a slider. Get better dashboard control through Slider actions and create a powerful data discovery experience. The diverse range of presets, dynamic titles as well as time-saving templates, will kickstart your data exploration.

### **Main Features:**

- Support of one or two variables
- Support of Vizlib Actions
- Pre-defined slider styles presets
- Support of Vizlib Templates