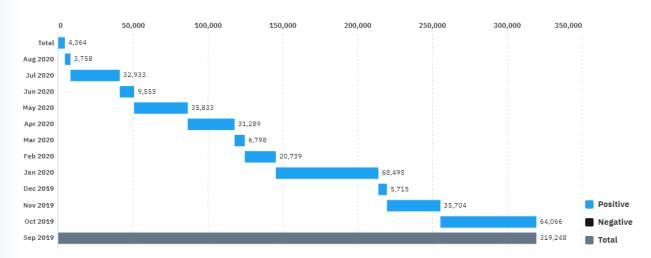

Vizlib Waterfall helps you uncover the root cause of your business questions quickly and easily. Immediately spot what's pushing up or pulling down a metric and help all users visualise how totals change over time, such as Inventory Balance or Customer Churn.

### **Main Features:**

- Choose from vertical or horizontal layout
- · Highly-customisable
- In-depth root cause analysis

Viztips