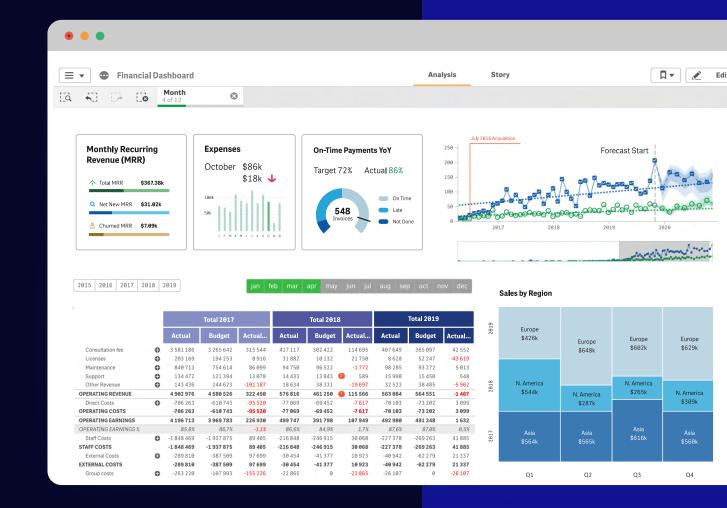

# **library** vizlib

By far the most powerful dashboarding and visual analytics product for Qlik Sense.

Leveraging our no-code approach and incredibly intuitive user experience, BI teams can save countless development hours and deliver solutions that take organisations from data reporting to data storytelling in no time.