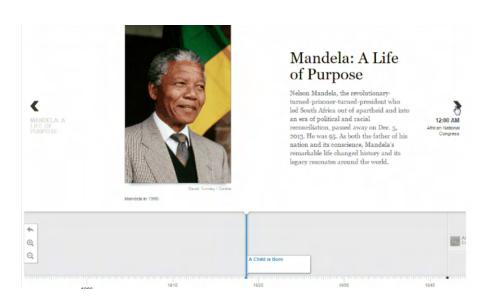

- A variable-width stacked column chart
- Shows part-to-whole relationships across two variables at once
- · Conditional colours by expression

Vizlib Story Timeline helps you tell a data story in an easy-to-follow visual sequence. Create visual, media-rich timelines in Qlik Sense to flick through the event markers or milestones of your dashboard story. And, since it incorporates the power of Qlik's associative engine, you have speed on your side!

- Support for multiple media types
- · View the stages in a project for sound project management
- · Visualise business interactions like customer and sales rep relationships

vizlib | Qlik Q Technology Partner