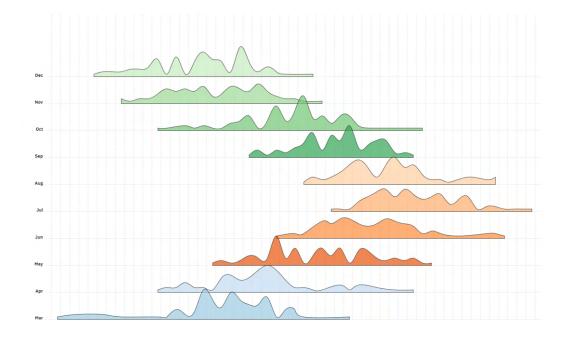

Ridgeline Plot

Vizlib KPI Designer helps you visualise KPI performance and introduces a revolutionary layering concept. It gives you the freedom to fashion your ideal KPI Objects with the precision of designer tools. Combine Vizlib KPI Designer with Viztips to add customised, dynamic charts in your tooltips!

### Dimension Drill-down (Month -> Date)

vizlib | Qlik Q Technology Partner

Vizlib Ridgeline Plot is a practical chart for visualising trends or changes in distribution of several groups. The overlapping mountain or ridge shapes make visual comparison quick and easy. Uncover insights about seasonality and changes over time, plus save valuable dashboard space.

- Highly customisable
- · Compare trends or distribution between several entities