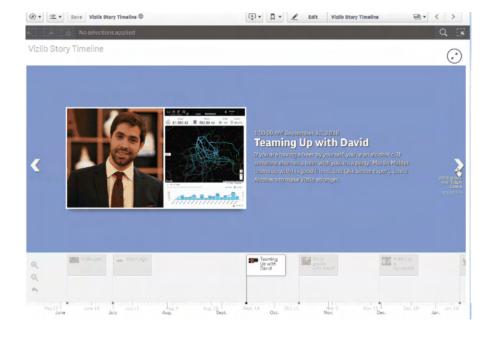

- A variable-width stacked column chart
- Shows part-to-whole relationships across two variables at once
- · Conditional colours by expression

Vizlib Story Timeline helps you tell a data story in an easy-to-follow visual sequence. Create visual, media-rich timelines in Qlik Sense to flick through the event markers or milestones of your dashboard story. And, since it incorporates the power of Qlik's associative engine, you have speed on your side!

- Support for multiple media types
- · View the stages in a project for sound project management
- · Visualise business interactions like customer and sales rep relationships

vizlib | Qlik Q Technology Partner