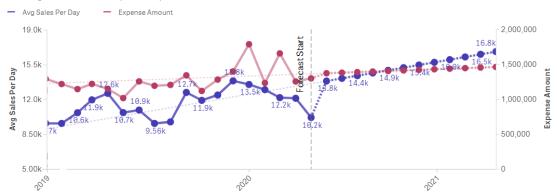

## Advanced **Analytics**

Vizlib Advanced Analytics helps organisations run forecasts and cluster analysis in Qlik at the click of a button. Make strategic decisions for the future by analysing and projecting past data patterns to map future data points. From forecasting insights to agile actions and business growth!