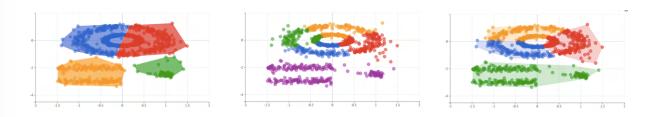

### **Capabilities:**

Actions

**Viztips** 

Create powerful data visualisations by displaying the relationship between two quantitative measures for different categories as well as a third dimension of data using size and colour for your data points.

You can cluster data points, add reference objects for more context as well as leverage number abbreviation support, negative value formatting and zooming.