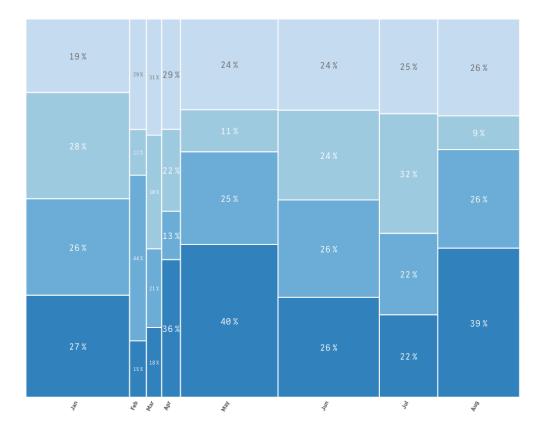

- Automatic rendering based on your data selections
- Label formatting
- Colour and circle formatting

Vizlib Mekko Chart provides users with an easy way to visualise categorical data over a pair of variables, facilitating smart decision-making. Quickly assess the part-to-whole relationships across two variables and have the confidence to explore promising opportunities the chart data reveals.

- A variable-width stacked column chart
- Shows part-to-whole relationships across two variables at once
- · Conditional colours by expression

Vizlib Story Timeline helps you tell a data story in an easy-to-follow visual sequence. Create visual, media-rich timelines in Qlik Sense to flick through the event markers or milestones of your dashboard story. And, since it incorporates the power of Qlik's associative engine, you have speed on your side!