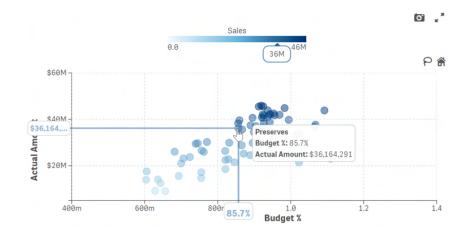

### **Capabilities:**

Actions

**Viztips** 

Create powerful data visualisations by displaying the relationship between two quantitative measures for different categories as well as a third dimension of data using size and colour for your data points.

You can cluster data points, add reference objects for more context as well as leverage number abbreviation support, negative value formatting and zooming.