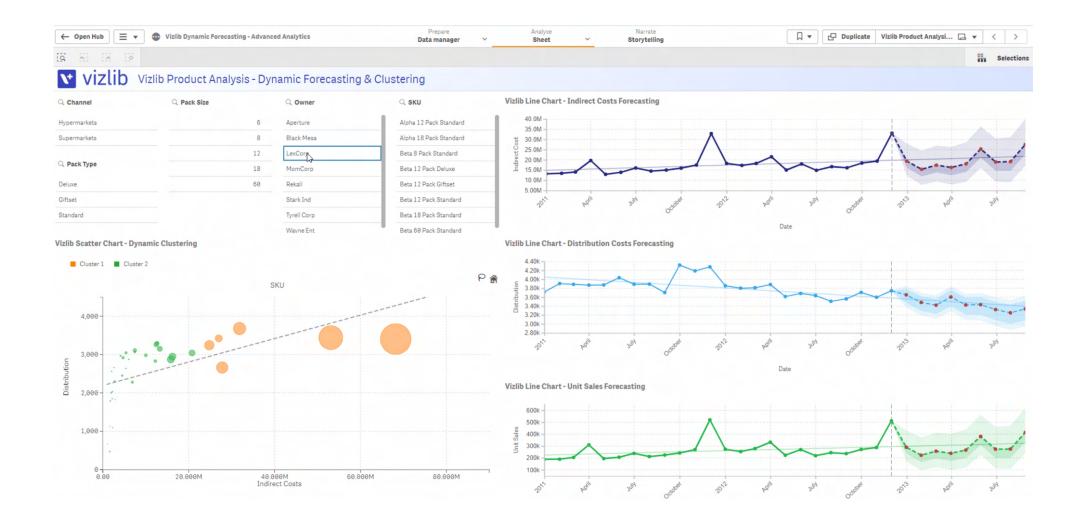

## Advanced **Analytics**

Vizlib Advanced Analytics helps organisations run forecasts and cluster analysis in Qlik at the click of a button. Make strategic decisions for the future by analysing and projecting past data patterns to map future data points. From forecasting insights to agile actions and business growth!