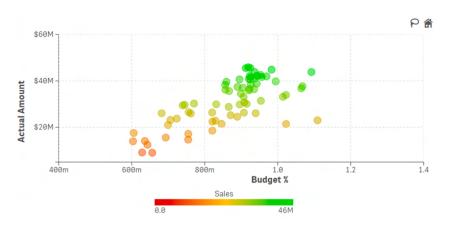

### **Capabilities:**

Actions

**Viztips** 

Create powerful data visualisations by displaying the relationship between two quantitative measures for different categories as well as a third dimension of data using size and colour for your data points.

You can cluster data points, add reference objects for more context as well as leverage number abbreviation support, negative value formatting and zooming.