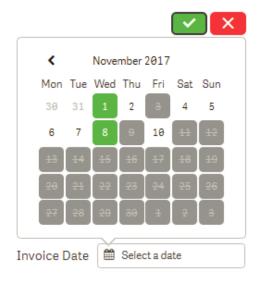

### **Capabilities:**

Actions

Templates

Vizlib Calendar is not only an easy-to-use control component for Qlik Sense, but also a visual planning and analysis tool. Features include highlighting dates or displaying a measure value next to the date, auto-detection of dates, date ranges, font and size control, custom colours and pre-defined selections.

### **Main Features:**

- Highlight specific dates
- Display a measure next to the date
- Time-saving Wizard capability
- Single Date Picker or Date Range Picker options
- Expand or collapse calendar to save space