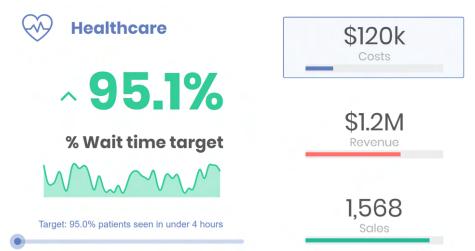

Ridgeline Plot

Vizlib KPI Designer helps you visualise KPI performance and introduces a revolutionary layering concept. It gives you the freedom to fashion your ideal KPI Objects with the precision of designer tools. Combine Vizlib KPI Designer with Viztips to add customised, dynamic charts in your tooltips!

#### **Main Features:**

- Eleven custom layers to create your KPI Objects
- Support for multiple actions on a layer level or as a global setting
- Rich customisation and formatting options
- · Presets to fast-track the design process
- · Pixel-perfect positioning of layers and responsive design