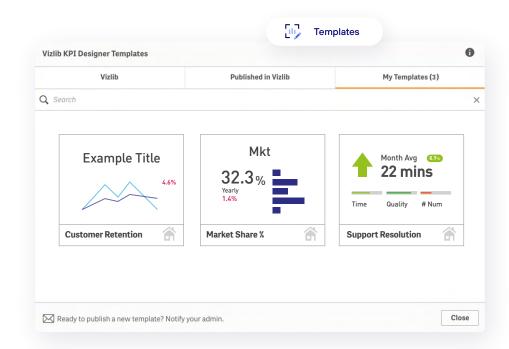

### **Templates**

Design, save and share branded chart designs with your teams to cut down the development time and create a consistent look across all your apps.