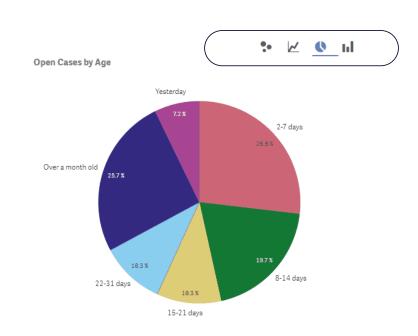

Pie Chart

**Bar Chart** 

**Scatter Chart** 

**Line Chart** 

Combo Chart

The Vizlib Pie Chart gives you unlimited customisation possibilities. Packed with advanced features, such as custom colour palettes, enhanced tooltips, smart legend positioning, rich formatting and full interactivity control.

### **Main Features:**

- Supports Legend Control
- Powerful tooltip
- Wide range of colour palettes
- Custom Totals
- Include context on existing measures