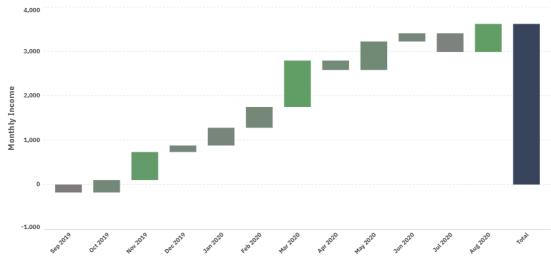

Vizlib Waterfall helps you uncover the root cause of your business questions quickly and easily. Immediately spot what's pushing up or pulling down a metric and help all users visualise how totals change over time, such as Inventory Balance or Customer Churn.

### **Main Features:**

- Choose from vertical or horizontal layout
- · Highly-customisable
- In-depth root cause analysis

Viztips