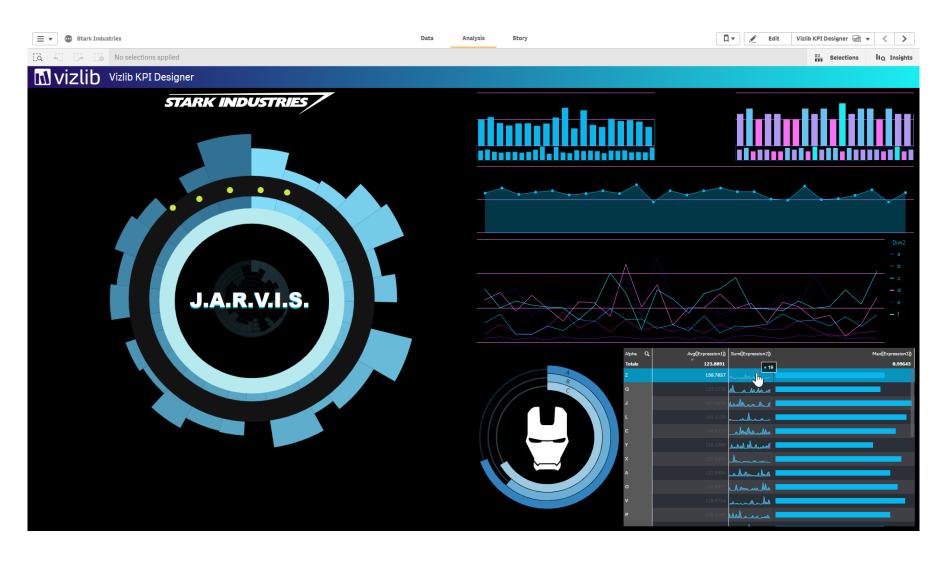

**KPI** Designer

Sankey Chart

**Activity Gauge** 

Heatmap

Venn Diagram

Mekko Chart

**Story Timeline** 

Waterfall Chart

Ridgeline Plot

Vizlib KPI Designer helps you visualise KPI performance and introduces a revolutionary layering concept. It gives you the freedom to fashion your ideal KPI Objects with the precision of designer tools. Combine Vizlib KPI Designer with Viztips to add customised, dynamic charts in your tooltips!

#### **Main Features:**

- Eleven custom layers to create your KPI Objects
- Support for multiple actions on a layer level or as a global setting
- Rich customisation and formatting options
- · Presets to fast-track the design process
- · Pixel-perfect positioning of layers and responsive design