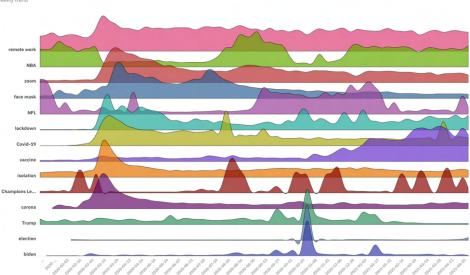

### Dimension Drill-down (Month -> Date)

vizlib | Qlik Q Technology Partner

Vizlib Ridgeline Plot is a practical chart for visualising trends or changes in distribution of several groups. The overlapping mountain or ridge shapes make visual comparison quick and easy. Uncover insights about seasonality and changes over time, plus save valuable dashboard space.