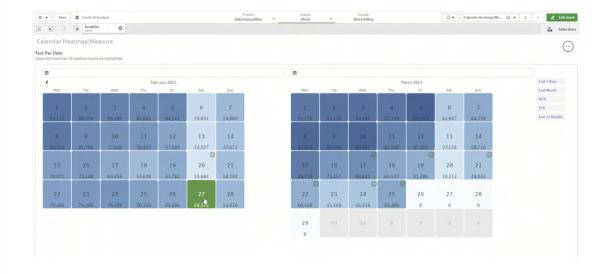

### **Capabilities:**

Actions

vizlib | Qlik Q Technology Partner

Vizlib Heatmap provides a graphical representation of your data. It displays individual values as colours based on a specific measure and enables insights at a glance. Analyse large, complex data sets with Vizlib Heatmap, with its easy-to-interpret colour-coded format.