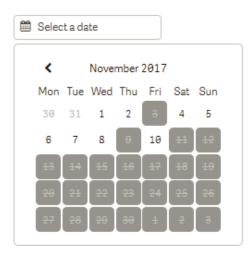

### **Capabilities:**

Actions

Templates

Vizlib Calendar is not only an easy-to-use control component for Qlik Sense, but also a visual planning and analysis tool. Features include highlighting dates or displaying a measure value next to the date, auto-detection of dates, date ranges, font and size control, custom colours and pre-defined selections.

### **Main Features:**

- Highlight specific dates
- Display a measure next to the date
- Time-saving Wizard capability
- Single Date Picker or Date Range Picker options
- Expand or collapse calendar to save space