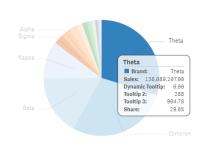

### **Viztips**

Insert customised, dynamic charts in your tooltips to create an intuitive, in-context drill-down experience on hover.

Pie Chart

**Bar Chart** 

**Scatter Chart** 

**Line Chart** 

Combo Chart

The Vizlib Pie Chart gives you unlimited customisation possibilities. Packed with advanced features, such as custom colour palettes, enhanced tooltips, smart legend positioning, rich formatting and full interactivity control.

### **Main Features:**

- Supports Legend Control
- Powerful tooltip
- Wide range of colour palettes
- Custom Totals
- Include context on existing measures